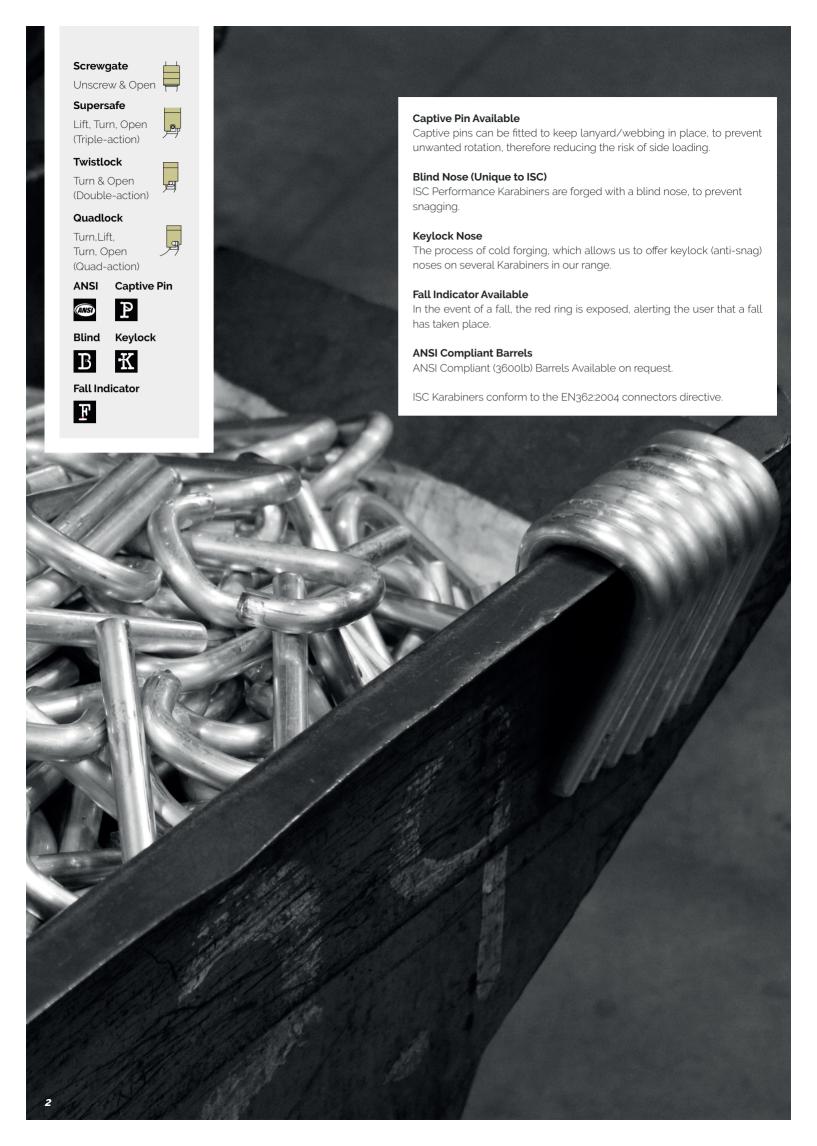

## **ALUMINIUM KARABINERS**

ISC Performance Karabiners are Forged for best build quality and feature a unique 'Blind' nose, which improves performance by reducing snagging. The Barrels have been designed with a square cut notch to limit debris build up. ISC Aluminium Karabiners are of sleek ergonomic design, with a high strength to weight ratio.

ISC Karabiners conform to the EN362:2004 connectors directive.

ISC Aluminium Karabiners have colour-coded Barrels/Ferrules for quick, easy identification.

KH204 HMS Weight 103g (3.6oz) Gate Opening 19mm (3/4") MBS 27kN (6070lbf) Height 124mm (4 7/8") Width 78mm (3 1/3")