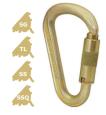

KH301 Captive Eye (S)

Weight 261g (9.20z)
Gate Opening 18mm (3/4")
MBS 50kN (11240lbf)
Height 136mm (5 3/8")
Width 76mm (3")

KL202 Klettersteig

Weight 250g (8.80z) Gate Opening 26mm (1") MBS 50kN (11240lbf) Height 125mm (4 7/8") Width 85mm (3 3/8")