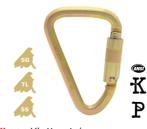

KH451 Mongoose Weight 118g (4.10z) Gate Opening 24mm (1") MBS 30kN (6744lbf) Height 133mm (5 1/4") Width 88mm (3 1/2")

F

 $\mathbb{B}$ 

KH255 Twister Weight 142g (50z) Gate Opening 15mm (5/8") MBS 27kN (6070lbf) Height 175mm (6 7/8") Width 72mm (2 7/8")