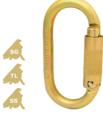

KH452 Gecko Weight 86g (30z) Gate Opening 21mm (7/8") MBS 30kN (6744lbf) Height 115mm (4 1/2") Width 75mm (3")

KH221 Oval Weight 86g (30z) Gate Opening 19mm (3/4") MBS 25kN (5620lbf) Height 111mm (4 3/8") Width 67mm (3")