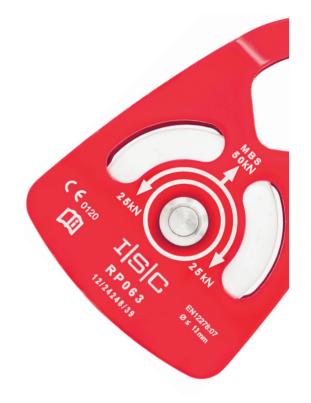

Prussik Pulleys are available in Aluminium\* and Stainless Steel\*\*

**RP063** Medium Single Prussik **Weight** 215g (7.6oz) Max. Rope Diameter 13mm (1/2")

**Weight** 500g (17.6oz) Max. Rope Diameter 13mm (1/2") MBS 50kN (11240lbf)

**Bushings** 

Ideal for high loads

at low speeds

MBS 50kN (11240lbf)

**RP064** Medium Double Prussik

**Roller Bearings** 

Ideal for low loads

at high speeds