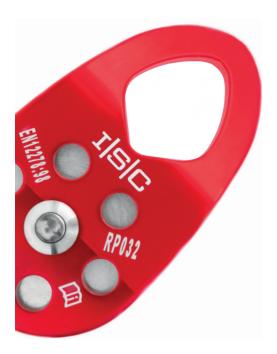

RP032 Medium Single Pulley Weight 158g (6oz) Max. Rope Diameter 13mm (1/2") MBS 36kN (8093lbf) Wheel Material Aluminium

RP033 Medium Double Pulley Weight 284g (100z) Max. Rope Diameter 13mm (1/2") MBS 36kN (8093lbf) Wheel Material Aluminium