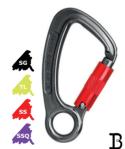

The KH453 Gator Bentgate (left) is ideal for use as a Toolhook.

KH204BG (right) - Captive Pin supplied loose