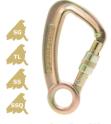

ISC Karabiners conform to the EN362:2004 connectors directive.

ISC Aluminium Karabiners have colour-coded Barrels/Ferrules for quick, easy identification.

KH204 HMS Weight 103g (3.6oz) Gate Opening 19mm (3/4") MBS 27kN (6070lbf) Height 124mm (4 7/8") Width 78mm (3 1/3")