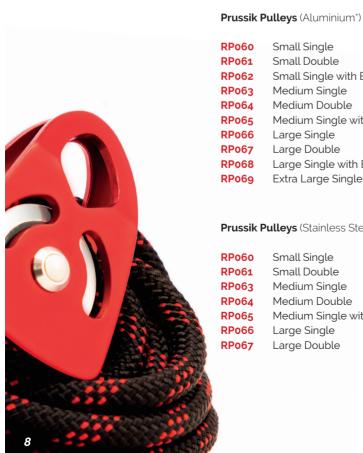

# **PRUSSIK PULLEYS**

All pulleys in our latest Prussik range have tamper-proof rivets, in compliance with CE EN12278 (2007) & NFPA 1983 (2017). These pulleys are available with MOS2 Impregnated Bushings, or Roller Bearings. ISC Prussiks have load rated beckets, which are large enough to allow a Karabiner to rotate fully.

Prussik Pulleys are available in Aluminium\* and Stainless Steel\*\*

**RP063** Medium Single Prussik **Weight** 215g (7.6oz) Max. Rope Diameter 13mm (1/2")

**Weight** 500g (17.6oz) Max. Rope Diameter 13mm (1/2") MBS 50kN (11240lbf)

**RP060** Small Single Prussik

**RP061** Small Double Prussik

Max. Rope Diameter 13mm (1/2")

Weight 340g (120z)

MBS 40kN (8992lbf)

Max. Rope Diameter 13mm (1/2")

Weight 214g (8oz)

MBS 40kN (8992lbf)

| •                        | Sheave Ø                                                                                                                                       | Max Rope Ø                                                                                                                                                                                                                                         | MBS                                                                                                                                                                                                                                                                                                                                                                                                                                                                                                                                                                            | Weight                                                                                                                                                                                                                                                                                                                                                                                                                                                                                                                                                                                                                                                                                                                                                                            |
|--------------------------|------------------------------------------------------------------------------------------------------------------------------------------------|----------------------------------------------------------------------------------------------------------------------------------------------------------------------------------------------------------------------------------------------------|--------------------------------------------------------------------------------------------------------------------------------------------------------------------------------------------------------------------------------------------------------------------------------------------------------------------------------------------------------------------------------------------------------------------------------------------------------------------------------------------------------------------------------------------------------------------------------|-----------------------------------------------------------------------------------------------------------------------------------------------------------------------------------------------------------------------------------------------------------------------------------------------------------------------------------------------------------------------------------------------------------------------------------------------------------------------------------------------------------------------------------------------------------------------------------------------------------------------------------------------------------------------------------------------------------------------------------------------------------------------------------|
| Small Single             | 40mm (1 1/2")                                                                                                                                  | 13mm (1/2")                                                                                                                                                                                                                                        | 40kN (8992lbf)                                                                                                                                                                                                                                                                                                                                                                                                                                                                                                                                                                 | 200g (7oz)                                                                                                                                                                                                                                                                                                                                                                                                                                                                                                                                                                                                                                                                                                                                                                        |
| Small Double             | 40mm (1 1/2")                                                                                                                                  | 13mm (1/2")                                                                                                                                                                                                                                        | 40kN (8992lbf)                                                                                                                                                                                                                                                                                                                                                                                                                                                                                                                                                                 | 360g (13oz)                                                                                                                                                                                                                                                                                                                                                                                                                                                                                                                                                                                                                                                                                                                                                                       |
| Small Single with Becket | 40mm (1 1/2")                                                                                                                                  | 13mm (1/2")                                                                                                                                                                                                                                        | 40kN (8992lbf)                                                                                                                                                                                                                                                                                                                                                                                                                                                                                                                                                                 | 229g (8oz)                                                                                                                                                                                                                                                                                                                                                                                                                                                                                                                                                                                                                                                                                                                                                                        |
| Medium Single            | 53mm (2")                                                                                                                                      | 13mm (1/2")                                                                                                                                                                                                                                        | 50kN (11240lbf)                                                                                                                                                                                                                                                                                                                                                                                                                                                                                                                                                                | 318g (11oz)                                                                                                                                                                                                                                                                                                                                                                                                                                                                                                                                                                                                                                                                                                                                                                       |
| Medium Double            | 53mm (2")                                                                                                                                      | 13mm (1/2")                                                                                                                                                                                                                                        | 50kN (11240lbf)                                                                                                                                                                                                                                                                                                                                                                                                                                                                                                                                                                | 554g (19oz)                                                                                                                                                                                                                                                                                                                                                                                                                                                                                                                                                                                                                                                                                                                                                                       |
| Medium Single with Becke | et 53mm (2")                                                                                                                                   | 13mm (1/2")                                                                                                                                                                                                                                        | 50kN (11240lbf)                                                                                                                                                                                                                                                                                                                                                                                                                                                                                                                                                                | 331g (8oz)                                                                                                                                                                                                                                                                                                                                                                                                                                                                                                                                                                                                                                                                                                                                                                        |
| Large Single             | 64mm (2 1/2")                                                                                                                                  | 16/17mm (5/8")                                                                                                                                                                                                                                     | 70kN (15736lbf)                                                                                                                                                                                                                                                                                                                                                                                                                                                                                                                                                                | 465g (17oz)                                                                                                                                                                                                                                                                                                                                                                                                                                                                                                                                                                                                                                                                                                                                                                       |
| Large Double             | 64mm(2 1/2")                                                                                                                                   | 16/17mm (5/8")                                                                                                                                                                                                                                     | 70kN (15736lbf)                                                                                                                                                                                                                                                                                                                                                                                                                                                                                                                                                                | 760g (170z)                                                                                                                                                                                                                                                                                                                                                                                                                                                                                                                                                                                                                                                                                                                                                                       |
| Large Single with Becket | 64mm (2 1/2")                                                                                                                                  | 16/17mm (5/8")                                                                                                                                                                                                                                     | 70kN (15736lbf)                                                                                                                                                                                                                                                                                                                                                                                                                                                                                                                                                                | 486g (17oz)                                                                                                                                                                                                                                                                                                                                                                                                                                                                                                                                                                                                                                                                                                                                                                       |
| Extra Large Single       | 64mm (2 1/2")                                                                                                                                  | 19/20mm (3/4")                                                                                                                                                                                                                                     | 70kN (15736lbf)                                                                                                                                                                                                                                                                                                                                                                                                                                                                                                                                                                | 440g (16oz)                                                                                                                                                                                                                                                                                                                                                                                                                                                                                                                                                                                                                                                                                                                                                                       |
|                          | Small Double Small Single with Becket Medium Single Medium Double Medium Single with Becket Large Single Large Double Large Single with Becket | Small Single 40mm (1 1/2") Small Double 40mm (1 1/2") Small Single with Becket 40mm (1 1/2") Medium Single 53mm (2") Medium Double 53mm (2") Medium Single with Becket 53mm (2") Large Single 64mm (2 1/2") Large Single with Becket 64mm (2 1/2") | Small Single       40mm (1 1/2")       13mm (1/2")         Small Double       40mm (1 1/2")       13mm (1/2")         Small Single with Becket       40mm (1 1/2")       13mm (1/2")         Medium Single       53mm (2")       13mm (1/2")         Medium Double       53mm (2")       13mm (1/2")         Medium Single with Becket       53mm (2")       13mm (1/2")         Large Single       64mm (2 1/2")       16/17mm (5/8")         Large Double       64mm (2 1/2")       16/17mm (5/8")         Large Single with Becket       64mm (2 1/2")       16/17mm (5/8") | Small Single       40mm (1 1/2")       13mm (1/2")       40kN (8992lbf)         Small Double       40mm (1 1/2")       13mm (1/2")       40kN (8992lbf)         Small Single with Becket       40mm (1 1/2")       13mm (1/2")       40kN (8992lbf)         Medium Single       53mm (2")       13mm (1/2")       50kN (11240lbf)         Medium Double       53mm (2")       13mm (1/2")       50kN (11240lbf)         Medium Single with Becket       53mm (2")       13mm (1/2")       50kN (11240lbf)         Large Single       64mm (2 1/2")       16/17mm (5/8")       70kN (15736lbf)         Large Double       64mm (2 1/2")       16/17mm (5/8")       70kN (15736lbf)         Large Single with Becket       64mm (2 1/2")       16/17mm (5/8")       70kN (15736lbf) |

| Prussik Pulleys (Stainless Steel**) |                       |                |                |                 |              |
|-------------------------------------|-----------------------|----------------|----------------|-----------------|--------------|
| russia rutteys (staintess steet /   |                       | Sheave Ø       | Max Rope Ø     | MBS             | Weight       |
| RP060                               | Small Single          | 40mm (1 1/2")  | 13mm (1/2")    | 40kN (8992lbf)  | 372g (14oz)  |
| RP061                               | Small Double          | 40mm (1 1/2")  | 13mm (1/2")    | 40kN (8992lbf)  | 674g (24oz)  |
| RP063                               | Medium Single         | 53mm (2")      | 13mm (1/2")    | 50kN (11240lbf) | 584g (21oz)  |
| RP064                               | Medium Double         | 53mm (2")      | 13mm (1/2")    | 50kN (11240lbf) | 1036g (37oz) |
| RP065                               | Medium Single with Be | cket 53mm (2") | 13mm (1/2")    | 50kN (11240lbf) | 413g (15oz)  |
| RP066                               | Large Single          | 64mm (2 1/2")  | 16/17mm (5/8") | 50kN (11240lbf) | 896g 32oz)   |
| RP067                               | Large Double          | 64mm(2 1/2")   | 16/17mm (5/8") | 50kN (11240lbf) | 1626g (58oz) |