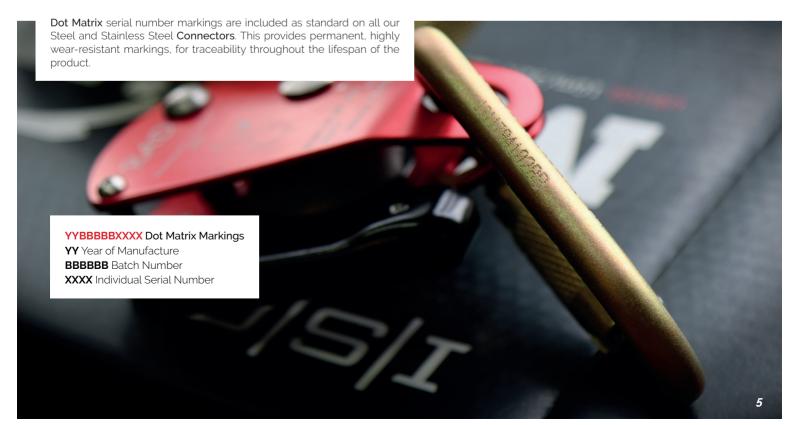

# **SERIAL NUMBERING**

Aluminium Karabiners and Snaphooks have Laser-marked serial numbers.