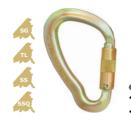

KH311 Oval

Weight 188g (6.7oz) Gate Opening 17mm (5/8") MBS 25kN (5620lbf) Height 106mm (4 1/8") Width 58mm (2 1/4")

KL311 Oval

Weight 190g (6.70z)
Gate Opening 16mm (5/8")
MBS 25kN (5620lbf)
Height 108mm (4 1/4")
Width 58mm (2 1/4")