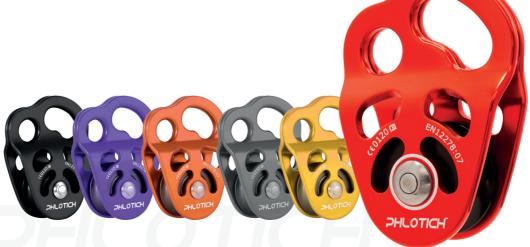

## PHLOTICH PULLEYS

The PHLOTICH™ Pulley is a multi-aperture device specifically designed for SRT and DdRT climbing systems. PHLOTICH Pulley has Aluminium side plates and 13mm (1/2") sheave and is available fitted with Bushings or Bearings.

### Bushings

Ideal for high loads at low speeds

**Roller Bearings** 

Ideal for low loads at high speeds

Red is the standard colour option. Other colours are available by special order using the Part Codes below:

#### **Colour Options**

 RP282A
 Red

 RP282B
 Black

 RP282C
 Purple

 RP282D
 Orange

 RP282E
 Grey

 RP282F
 Yellow/Gold